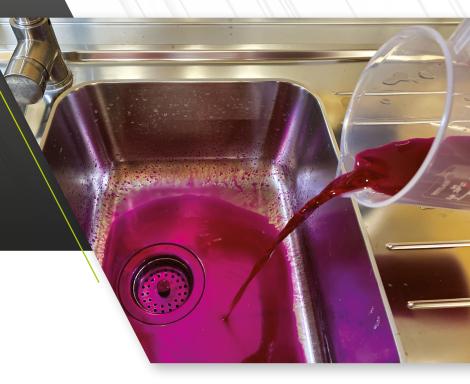

POWDER DOSAGE 0.1TO 0.5 G PER LITER

LIQUID DOSAGE FLUO 1TO 5 ML PER LITER UNDER

MAIN CHARACTERISTICS

Appearance: Powder or liquid

Color in aqueous dilutions: Fuchsia pink / orange-red fluorescence under UV