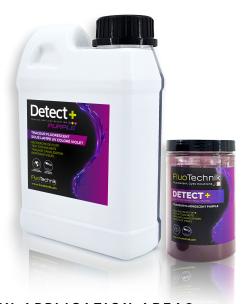

#### DETECT+ PURPLE

The DETECT+ range is perfectly suited for plumbing and pipeline professionals, real estate diagnosticians, leak detection specialists, pool technicians, building experts, hydrogeologists, and any individual wishing to conduct their own research.

### MAIN APPLICATION AREAS

The DETECT+ tracing dyes have been specially designed for :

- Roof / terrace / balcony / floor covering leak tests
- ▶ Building waterproofing and infiltration checks
- ▶ Wastewater, rainwater, and industrial water flow tests
- Agricultural spread simulation
- ▶ Hydraulic connection research between natural environment and building
- ▶ Leak detection on civil engineering structures: dam, dike, water reservoir
- ▶ Water infiltration detection on ground, wall, and ceiling
- Visual marking and buried pipeline connection tests
- ▶ Chemical product dispersion simulation
- Leak detection on underfloor heating, glycol cooling circuit
- Leak detection on storage tank