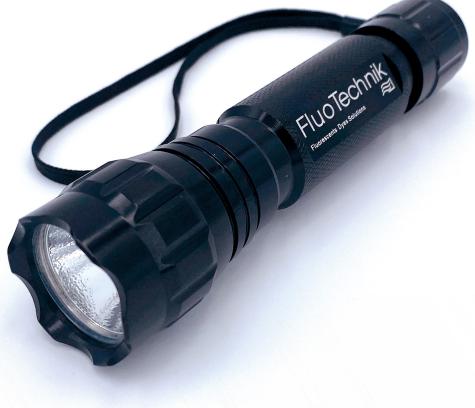

## HIGH-PRECISION TORCH UV LAMP

This UV lamp is an ideal tool for simple leakage inspection, especially in the field of building and mechanical maintenance on accessible surfaces (illumination distance of about 2 to 3m) using fluorescent tracers from the DETECT + range Suitable for indoor and outdoor inspections on all types of surfaces: water leakage, waterproofness test, capillary rise detection, pipe flow test... The UV lamp with a wavelength of 365 nm is supplied, as well as the protective glasses + charger and battery

## PRODUCTS DETAILS

 Runs on rechargeable Li-ion battery (2800mA), with an autonomy of about 4 to 6 hours.

Waterproof level : IPX4

 UV lamp with a wavelength of 365 nm is included as well as the UV protection glasses + charger and battery